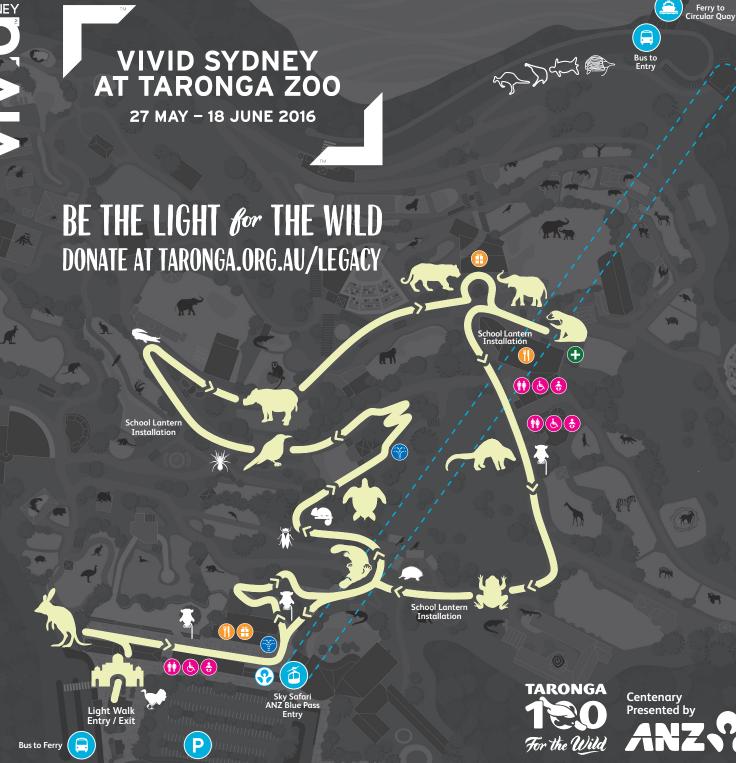

## **GETTING AROUND**

Open 5.30pm – 9.30pm Lightwalk

1–1.5 hours

😑 Bus frequent departures to 😂 Ferry

Serry extended operating hours

## LIGHT WALK: LEGACY SPECIES LANTERNS

Asian Elephant Pangolin Corroboree Frog Regent Honeyeater Greater Bilby Corrobare Tiger Marine Turtle Sumatran Rhino Platypus Sun Bear

## LIGHT WALK: ADVENTURE SPECIES LANTERNS

Brush-turkey 🔆 Funnel-web Spider Chameleon Pygmy Tarsiers Cicadas (clap to interact) Saltwater Crocodile Sydney Rock Engraving 🗬 Echidna Cliff Lanterns KEY ANZ Blue Pass Entry Parents Room **b** Accessible Toilets P Parking 😑 Bus 6 Sky Safari Cable Car Cafe/Eatery (ii) Toilets Ferry 💾 Zoo Shops